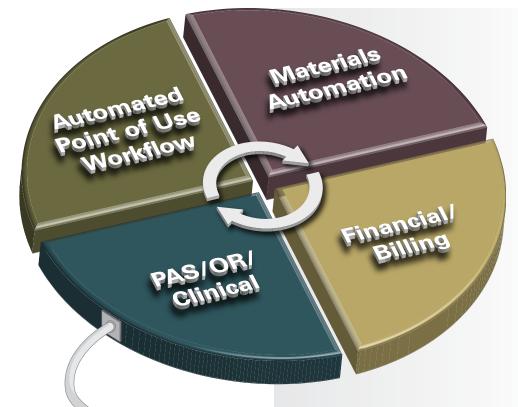

# SurgiDat

SurgiDat IA delivers simple point of use inventory automation.

SurgiDat IA delivers simple point of use inventory automation. SurgiDat IA easily integrates into your existing clinical, financial, materials management and billing systems to provide near time management reporting and stock control at a glance.

### SurgiDat IA Solutions

- Inventory automation through point of use workflow data capture
- Multi-facility, single database, materials management layer, inventory at a glance
- Automated stock, non-stock and consignment management
- Automated billing, replenishment and contract compliance
- Automated stock requisitions to supply chain system
- OR GUI for patient, procedure, surgeon and preference
- SPD tray and instrument management (audit and compliance)
- Medical record tracking and patient to bed allocation
- Patient charge by procedure maximize revenue dollars
- Low stock notification
- Contract maintenance based on payer, episode and stock usage
- Business intelligence tools, graphics and reporting

#### SurgiDat IA Performance

- Patient safety and regulatory compliance
- Enterprise Real-time knowledge of inventory and stock value
- Ease of use = simple to deploy and manage
- Web based, secure, scalable, layered technology, accountability and risk management
- Measurable outcomes for spend/allocation, financial control and budgeting
- Inventory requirements based upon clinical workflow
- Simple data management at point of use/patient level allocation
- Customized to your business needs
- Rapid deployment and interface with existing systems